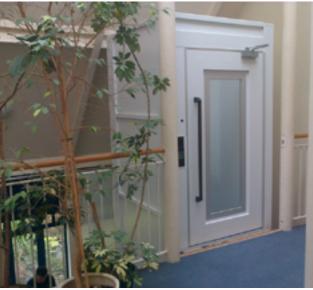

Please describe details of the proposed development or works including any change of use

The planning application relates to the installation of a lift from the car park level up to a terrace level. The application has been logged under Flat number 130 as this is one of a number of residents that are being funded for financial assistance by Dover District Council to install the lift.. The other residents live in numbers 131, 137,140 and 146. Costs are to be attributed evenly across all qualifying residents. Block 11 is accessed by a set of steps from a walkway. Residents with restricted mobility are currently dis-advantaged by the absence of a lift meaning reduced independence and reliability on others to access or exit the property. Installation of a lift will increase the quality of life for residents.

The lift is to be installed in part of a storage area (previously used to store oil for heating- redundant oil tanks in situ) and will rise up to the terrace level allowing residents to access arrangements an internal lift already in situ. A small brick built lobby is proposed at the car park level to provide weather protection and security.