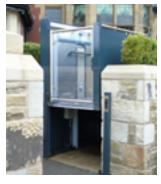

Please describe details of the proposed development or works including any change of use

The planning application relates to the installation of a lift from the car park level up to a terrace level. The application has been logged under Flat number 130 as this is one of a number of residents that are being funded for financial assistance by Dover District Council to install the lift.. The other residents live in numbers 131, 137,140 and 146. Costs are to be attributed evenly across all qualifying residents. Block 11 is accessed by a set of steps from a walkway. Residents with restricted mobility are currently dis-advantaged by the absence of a lift meaning reduced independence and reliability on others to access or exit the property. Installation of a lift will increase the quality of life for residents.

The lift is to be installed in part of a storage area (previously used to store oil for heating- redundant oil tanks in situ) and will rise up to the terrace level allowing residents to access arrangements an internal lift already in situ. A small brick built lobby is proposed at the car park level to provide weather protection and security.