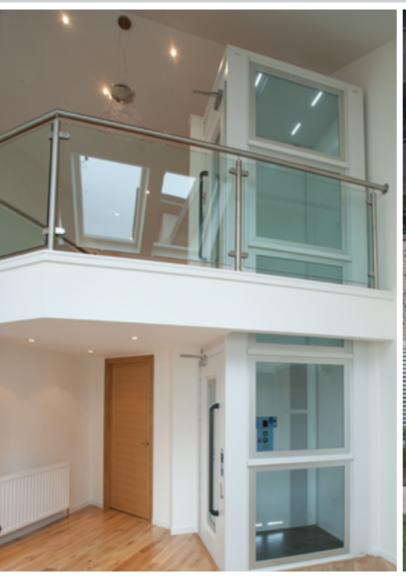

Please describe details of the proposed development or works including any change of use

The planning application relates to the installation of a lift from the car park level up to a terrace level. The application has been logged under Flat number 130 as this is one of a number of residents that are being funded for financial assistance by Dover District Council to install the lift.. The other residents live in numbers 131, 137,140 and 146. Costs are to be attributed evenly across all qualifying residents. Block 11 is accessed by a set of steps from a walkway. Residents with restricted mobility are currently dis-advantaged by the absence of a lift meaning reduced independence and reliability on others to access or exit the property. Installation of a lift will increase the quality of life for residents.

The lift is to be installed in part of a storage area (previously used to store oil for heating- redundant oil tanks in situ) and will rise up to the terrace level allowing residents to access arrangements an internal lift already in situ. A small brick built lobby is proposed at the car park level to provide weather protection and security.