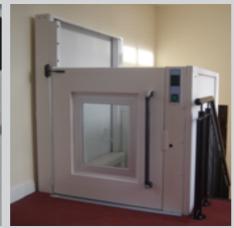

Please describe details of the proposed development or works including any change of use

The planning application relates to the installation of a lift from the car park level up to a terrace level. The application has been logged under Flat number 130 as this is one of a number of residents that are being funded for financial assistance by Dover District Council to install the lift.. The other residents live in numbers 131, 137,140 and 146. Costs are to be attributed evenly across all qualifying residents. Block 11 is accessed by a set of steps from a walkway. Residents with restricted mobility are currently dis-advantaged by the absence of a lift meaning reduced independence and reliability on others to access or exit the property. Installation of a lift will increase the quality of life for residents.

The lift is to be installed in part of a storage area (previously used to store oil for heating- redundant oil tanks in situ) and will rise up to the terrace level allowing residents to access arrangements an internal lift already in situ. A small brick built lobby is proposed at the car park level to provide weather protection and security.