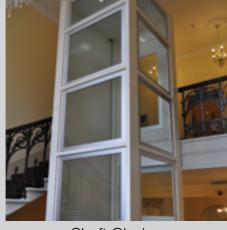

Please describe details of the proposed development or works including any change of use

The planning application relates to the installation of a lift from the car park level up to a terrace level. The application has been logged under Flat number 130 as this is one of a number of residents that are being funded for financial assistance by Dover District Council to install the lift.. The other residents live in numbers 131, 137,140 and 146. Costs are to be attributed evenly across all qualifying residents. Block 11 is accessed by a set of steps from a walkway. Residents with restricted mobility are currently dis-advantaged by the absence of a lift meaning reduced independence and reliability on others to access or exit the property. Installation of a lift will increase the quality of life for residents.

The lift is to be installed in part of a storage area (previously used to store oil for heating- redundant oil tanks in situ) and will rise up to the terrace level allowing residents to access arrangements an internal lift already in situ. A small brick built lobby is proposed at the car park level to provide weather protection and security.