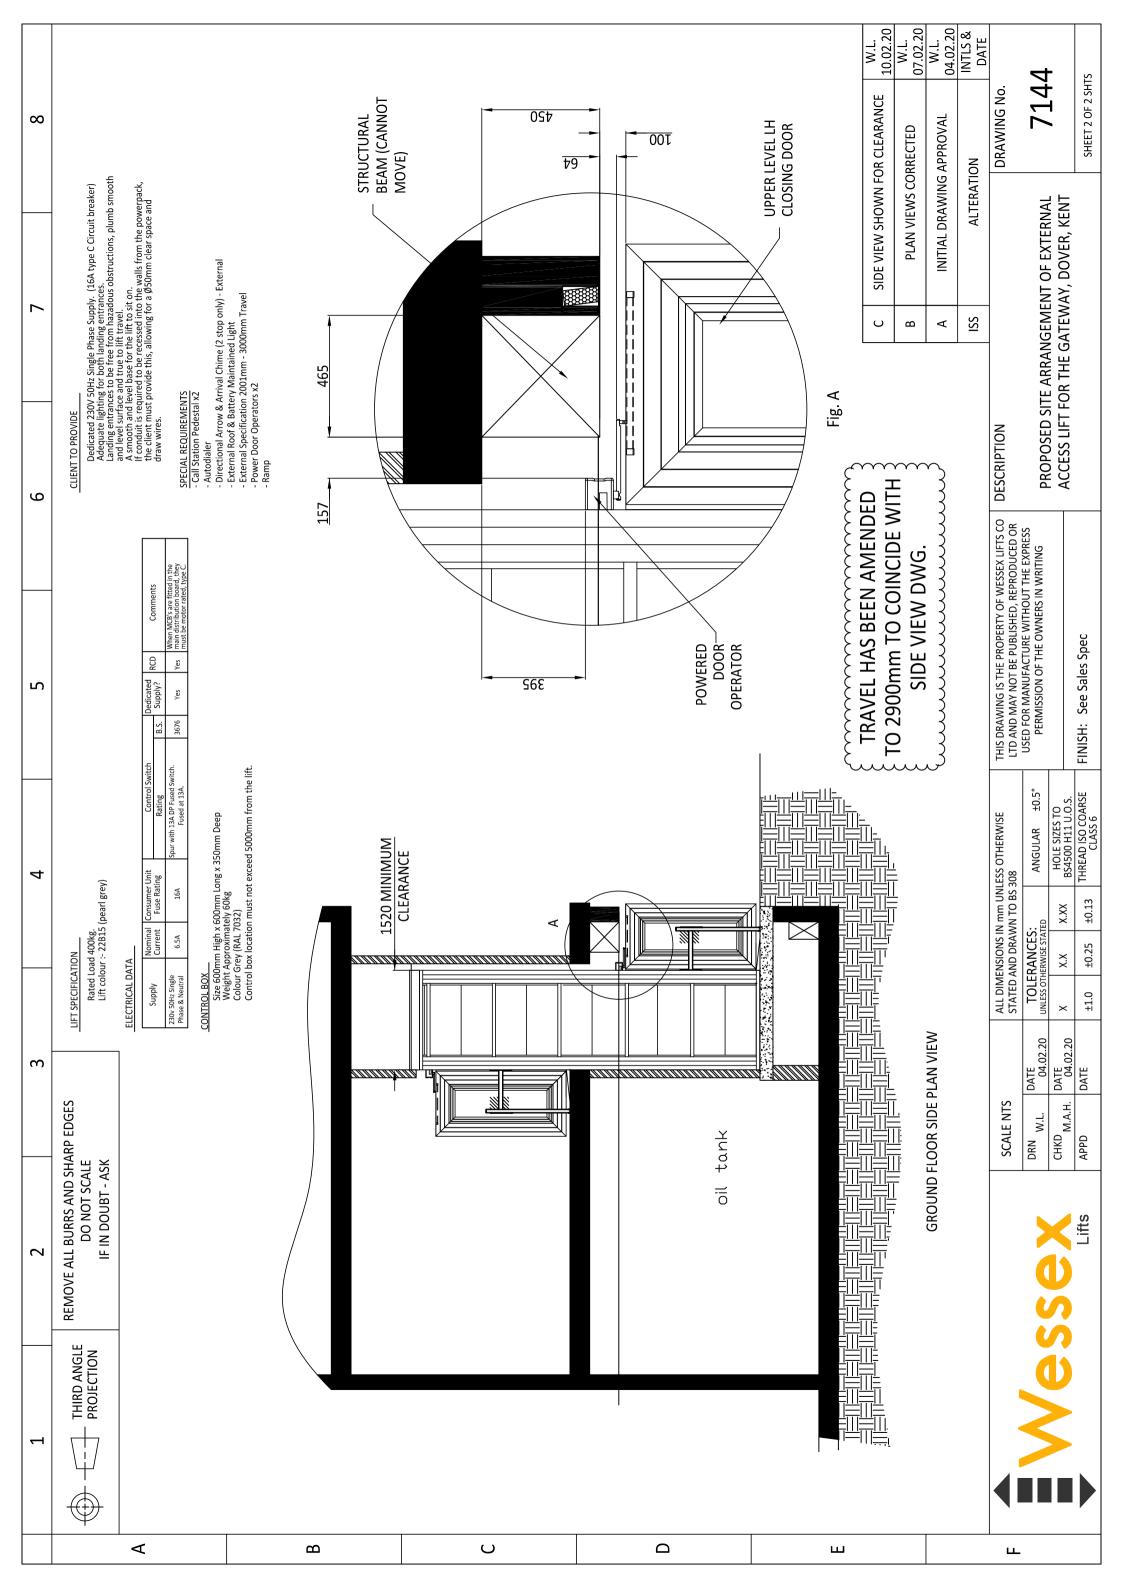

Please describe details of the proposed development or works including any change of use

The planning application relates to the installation of a lift from the car park level up to a terrace level. The application has been logged under Flat number 130 as this is one of a number of residents that are being funded for financial assistance by Dover District Council to install the lift.. The other residents live in numbers 131, 137,140 and 146. Costs are to be attributed evenly across all qualifying residents. Block 11 is accessed by a set of steps from a walkway. Residents with restricted mobility are currently dis-advantaged by the absence of a lift meaning reduced independence and reliability on others to access or exit the property. Installation of a lift will increase the quality of life for residents.

The lift is to be installed in part of a storage area (previously used to store oil for heating- redundant oil tanks in situ) and will rise up to the terrace level allowing residents to access arrangements an internal lift already in situ. A small brick built lobby is proposed at the car park level to provide weather protection and security.