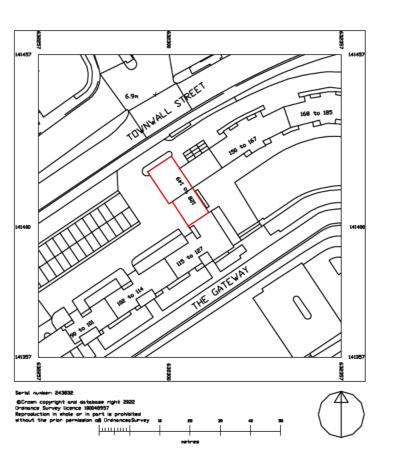

| Site Location                                                                                          |                                                                                                                           |
|--------------------------------------------------------------------------------------------------------|---------------------------------------------------------------------------------------------------------------------------|
| Disclaimer: We can only make recommendation                                                            | s based on the answers given in the questions.                                                                            |
| If you cannot provide a postcode, the description help locate the site - for example "field to the Nor | of site location must be completed. Please provide the most accurate site description you can, to th of the Post Office". |
| Number                                                                                                 | 130                                                                                                                       |
| Suffix                                                                                                 |                                                                                                                           |
| Property Name                                                                                          |                                                                                                                           |
|                                                                                                        |                                                                                                                           |
| Address Line 1                                                                                         |                                                                                                                           |
| The Gateway                                                                                            |                                                                                                                           |
| Address Line 2                                                                                         |                                                                                                                           |
|                                                                                                        |                                                                                                                           |
| Address Line 3                                                                                         |                                                                                                                           |
| Kent                                                                                                   |                                                                                                                           |
| Town/city                                                                                              |                                                                                                                           |
| Dover                                                                                                  |                                                                                                                           |
| Postcode                                                                                               |                                                                                                                           |
| CT16 1LJ                                                                                               |                                                                                                                           |
| Description of site location must                                                                      | be completed if postcode is not known:                                                                                    |
| Easting (x)                                                                                            | Northing (y)                                                                                                              |
| 632307                                                                                                 | 141407                                                                                                                    |
| Description                                                                                            |                                                                                                                           |
|                                                                                                        |                                                                                                                           |

Please describe details of the proposed development or works including any change of use

The planning application relates to the installation of a lift from the car park level up to a terrace level. The application has been logged under Flat number 130 as this is one of a number of residents that are being funded for financial assistance by Dover District Council to install the lift.. The other residents live in numbers 131, 137,140 and 146. Costs are to be attributed evenly across all qualifying residents. Block 11 is accessed by a set of steps from a walkway. Residents with restricted mobility are currently dis-advantaged by the absence of a lift meaning reduced independence and reliability on others to access or exit the property. Installation of a lift will increase the quality of life for residents.

The lift is to be installed in part of a storage area (previously used to store oil for heating- redundant oil tanks in situ) and will rise up to the terrace level allowing residents to access arrangements an internal lift already in situ. A small brick built lobby is proposed at the car park level to provide weather protection and security.