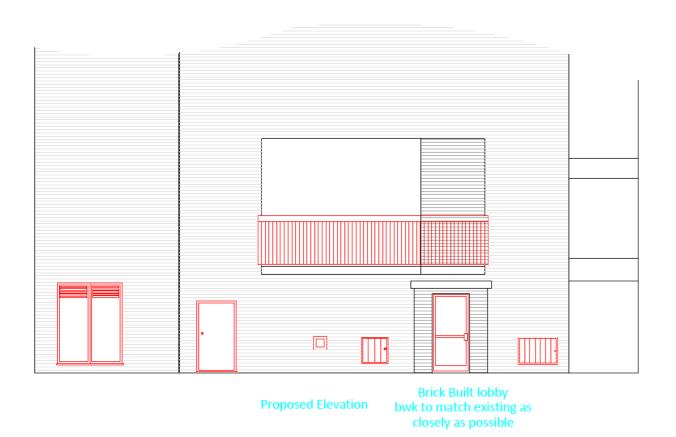

Please describe details of the proposed development or works including any change of use

The planning application relates to the installation of a lift from the car park level up to a terrace level. The application has been logged under Flat number 130 as this is one of a number of residents that are being funded for financial assistance by Dover District Council to install the lift.. The other residents live in numbers 131, 137,140 and 146. Costs are to be attributed evenly across all qualifying residents. Block 11 is accessed by a set of steps from a walkway. Residents with restricted mobility are currently dis-advantaged by the absence of a lift meaning reduced independence and reliability on others to access or exit the property. Installation of a lift will increase the quality of life for residents.

The lift is to be installed in part of a storage area (previously used to store oil for heating- redundant oil tanks in situ) and will rise up to the terrace level allowing residents to access arrangements an internal lift already in situ. A small brick built lobby is proposed at the car park level to provide weather protection and security.

### **Existing Use**

Please describe the current use of the site

| The Gateway is made up of a large number of residential flats split into various "blocks". Block 11 is accessed via a set of steps onto a terrace from a public walkway.  |
|---------------------------------------------------------------------------------------------------------------------------------------------------------------------------|
| This planning application relates to the installation of a lift at Block 11.                                                                                              |
| Is the site currently vacant?  Yes  No  Does the proposal involve any of the following? If Yes, you will need to submit an appropriate contamination assessment with your |
| application.  Land which is known to be contaminated                                                                                                                      |
| ○ Yes<br>⊙ No                                                                                                                                                             |
| Land where contamination is suspected for all or part of the site<br>☑ Yes<br>☑ No                                                                                        |
| A proposed use that would be particularly vulnerable to the presence of contamination                                                                                     |
| Materials                                                                                                                                                                 |
| Does the proposed development require any materials to be used externally?                                                                                                |
| Please provide a description of existing and proposed materials and finishes to be used externally (including type, colour and name for each material)                    |
| Type:<br>Walls                                                                                                                                                            |
| Existing materials and finishes: Brick walls                                                                                                                              |
| Proposed materials and finishes:  Brickwork to lift lobby at car park level to match existing as closely as possible                                                      |
| Are you supplying additional information on submitted plans, drawings or a design and access statement?<br>☑ Yes<br>☑ No                                                  |
| Pedestrian and Vehicle Access, Roads and Rights of Way                                                                                                                    |
| ls a new or altered vehicular access proposed to or from the public highway?  ○ Yes ○ No                                                                                  |
|                                                                                                                                                                           |