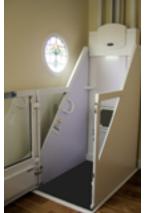

Please describe details of the proposed development or works including any change of use

The planning application relates to the installation of a lift from the car park level up to a terrace level. The application has been logged under Flat number 130 as this is one of a number of residents that are being funded for financial assistance by Dover District Council to install the lift.. The other residents live in numbers 131, 137,140 and 146. Costs are to be attributed evenly across all qualifying residents. Block 11 is accessed by a set of steps from a walkway. Residents with restricted mobility are currently dis-advantaged by the absence of a lift meaning reduced independence and reliability on others to access or exit the property. Installation of a lift will increase the quality of life for residents.

The lift is to be installed in part of a storage area (previously used to store oil for heating- redundant oil tanks in situ) and will rise up to the terrace level allowing residents to access arrangements an internal lift already in situ. A small brick built lobby is proposed at the car park level to provide weather protection and security.