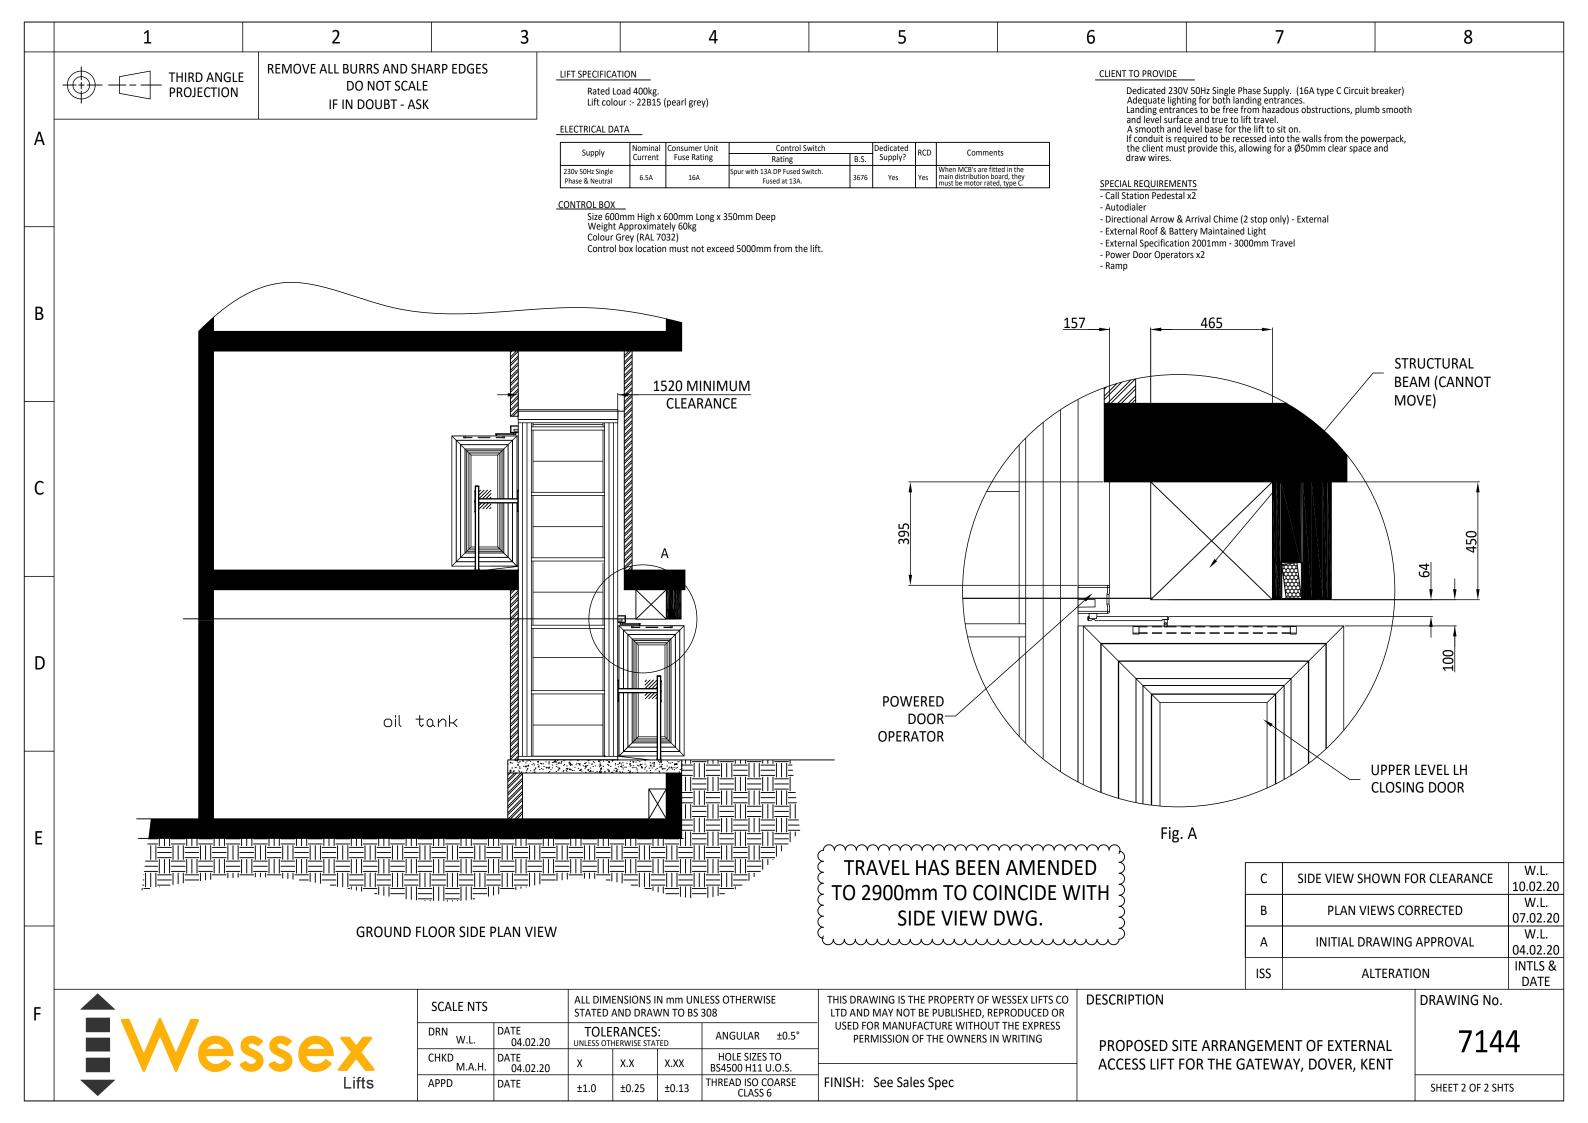

Please describe details of the proposed development or works including any change of use

The planning application relates to the installation of a lift from the car park level up to a terrace level. The application has been logged under Flat number 130 as this is one of a number of residents that are being funded for financial assistance by Dover District Council to install the lift.. The other residents live in numbers 131, 137,140 and 146. Costs are to be attributed evenly across all qualifying residents. Block 11 is accessed by a set of steps from a walkway. Residents with restricted mobility are currently dis-advantaged by the absence of a lift meaning reduced independence and reliability on others to access or exit the property. Installation of a lift will increase the quality of life for residents.

The lift is to be installed in part of a storage area (previously used to store oil for heating- redundant oil tanks in situ) and will rise up to the terrace level allowing residents to access arrangements an internal lift already in situ. A small brick built lobby is proposed at the car park level to provide weather protection and security.

### **Existing Use**

Please describe the current use of the site

| The Gateway is made up of a large number of residential flats split into various "blocks". Block 11 is accessed via a set of steps onto a terrace from a public walkway.  |
|---------------------------------------------------------------------------------------------------------------------------------------------------------------------------|
| This planning application relates to the installation of a lift at Block 11.                                                                                              |
| Is the site currently vacant?  Yes  No  Does the proposal involve any of the following? If Yes, you will need to submit an appropriate contamination assessment with your |
| application.  Land which is known to be contaminated                                                                                                                      |
| ○ Yes<br>⊙ No                                                                                                                                                             |
| Land where contamination is suspected for all or part of the site<br>☑ Yes<br>☑ No                                                                                        |
| A proposed use that would be particularly vulnerable to the presence of contamination                                                                                     |
| Materials                                                                                                                                                                 |
| Does the proposed development require any materials to be used externally?                                                                                                |
| Please provide a description of existing and proposed materials and finishes to be used externally (including type, colour and name for each material)                    |
| Type:<br>Walls                                                                                                                                                            |
| Existing materials and finishes: Brick walls                                                                                                                              |
| Proposed materials and finishes:  Brickwork to lift lobby at car park level to match existing as closely as possible                                                      |
| Are you supplying additional information on submitted plans, drawings or a design and access statement?<br>☑ Yes<br>☑ No                                                  |
| Pedestrian and Vehicle Access, Roads and Rights of Way                                                                                                                    |
| ls a new or altered vehicular access proposed to or from the public highway?  ○ Yes ○ No                                                                                  |
|                                                                                                                                                                           |