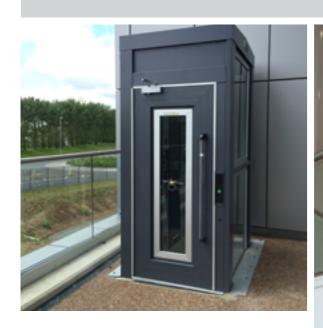

Please describe details of the proposed development or works including any change of use

The planning application relates to the installation of a lift from the car park level up to a terrace level. The application has been logged under Flat number 130 as this is one of a number of residents that are being funded for financial assistance by Dover District Council to install the lift.. The other residents live in numbers 131, 137,140 and 146. Costs are to be attributed evenly across all qualifying residents. Block 11 is accessed by a set of steps from a walkway. Residents with restricted mobility are currently dis-advantaged by the absence of a lift meaning reduced independence and reliability on others to access or exit the property. Installation of a lift will increase the quality of life for residents.

The lift is to be installed in part of a storage area (previously used to store oil for heating- redundant oil tanks in situ) and will rise up to the terrace level allowing residents to access arrangements an internal lift already in situ. A small brick built lobby is proposed at the car park level to provide weather protection and security.