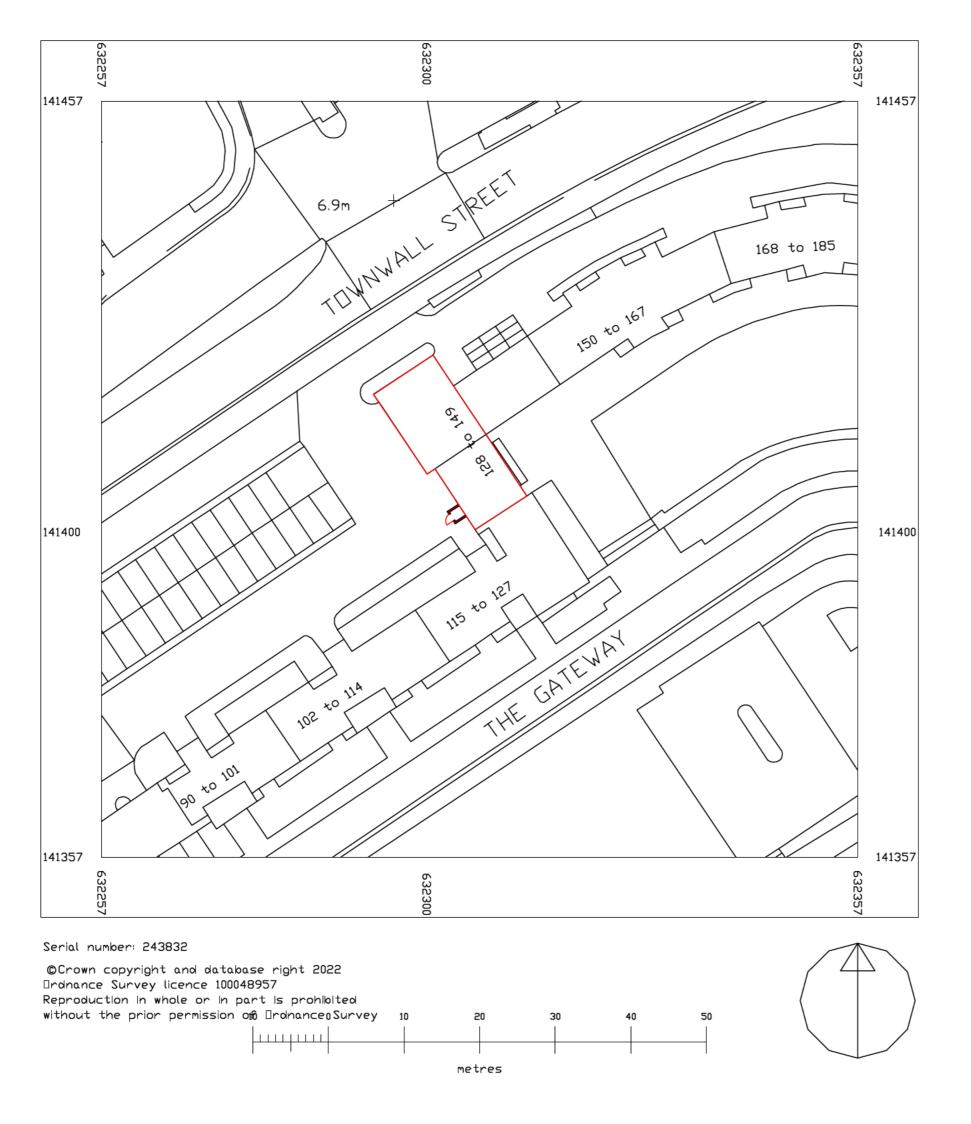

| Site Location                                                                                          |                                                                                                                           |
|--------------------------------------------------------------------------------------------------------|---------------------------------------------------------------------------------------------------------------------------|
| Disclaimer: We can only make recommendation                                                            | s based on the answers given in the questions.                                                                            |
| If you cannot provide a postcode, the description help locate the site - for example "field to the Nor | of site location must be completed. Please provide the most accurate site description you can, to th of the Post Office". |
| Number                                                                                                 | 130                                                                                                                       |
| Suffix                                                                                                 |                                                                                                                           |
| Property Name                                                                                          |                                                                                                                           |
|                                                                                                        |                                                                                                                           |
| Address Line 1                                                                                         |                                                                                                                           |
| The Gateway                                                                                            |                                                                                                                           |
| Address Line 2                                                                                         |                                                                                                                           |
|                                                                                                        |                                                                                                                           |
| Address Line 3                                                                                         |                                                                                                                           |
| Kent                                                                                                   |                                                                                                                           |
| Town/city                                                                                              |                                                                                                                           |
| Dover                                                                                                  |                                                                                                                           |
| Postcode                                                                                               |                                                                                                                           |
| CT16 1LJ                                                                                               |                                                                                                                           |
| Description of site location must                                                                      | be completed if postcode is not known:                                                                                    |
| Easting (x)                                                                                            | Northing (y)                                                                                                              |
| 632307                                                                                                 | 141407                                                                                                                    |
| Description                                                                                            |                                                                                                                           |
|                                                                                                        |                                                                                                                           |

Please describe details of the proposed development or works including any change of use

The planning application relates to the installation of a lift from the car park level up to a terrace level. The application has been logged under Flat number 130 as this is one of a number of residents that are being funded for financial assistance by Dover District Council to install the lift.. The other residents live in numbers 131, 137,140 and 146. Costs are to be attributed evenly across all qualifying residents. Block 11 is accessed by a set of steps from a walkway. Residents with restricted mobility are currently dis-advantaged by the absence of a lift meaning reduced independence and reliability on others to access or exit the property. Installation of a lift will increase the quality of life for residents.

The lift is to be installed in part of a storage area (previously used to store oil for heating- redundant oil tanks in situ) and will rise up to the terrace level allowing residents to access arrangements an internal lift already in situ. A small brick built lobby is proposed at the car park level to provide weather protection and security.

### **Existing Use**

Please describe the current use of the site

| The Gateway is made up of a large number of residential flats split into various "blocks". Block 11 is accessed via a set of steps onto a terrace from a public walkway.  |
|---------------------------------------------------------------------------------------------------------------------------------------------------------------------------|
| This planning application relates to the installation of a lift at Block 11.                                                                                              |
| Is the site currently vacant?  Yes  No  Does the proposal involve any of the following? If Yes, you will need to submit an appropriate contamination assessment with your |
| application.  Land which is known to be contaminated                                                                                                                      |
| ○ Yes<br>⊙ No                                                                                                                                                             |
| Land where contamination is suspected for all or part of the site<br>☑ Yes<br>☑ No                                                                                        |
| A proposed use that would be particularly vulnerable to the presence of contamination                                                                                     |
| Materials                                                                                                                                                                 |
| Does the proposed development require any materials to be used externally?                                                                                                |
| Please provide a description of existing and proposed materials and finishes to be used externally (including type, colour and name for each material)                    |
| Type:<br>Walls                                                                                                                                                            |
| Existing materials and finishes: Brick walls                                                                                                                              |
| Proposed materials and finishes:  Brickwork to lift lobby at car park level to match existing as closely as possible                                                      |
| Are you supplying additional information on submitted plans, drawings or a design and access statement?<br>☑ Yes<br>☑ No                                                  |
| Pedestrian and Vehicle Access, Roads and Rights of Way                                                                                                                    |
| ls a new or altered vehicular access proposed to or from the public highway?  ○ Yes ○ No                                                                                  |
|                                                                                                                                                                           |