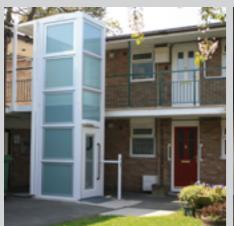

Please describe details of the proposed development or works including any change of use

The planning application relates to the installation of a lift from the car park level up to a terrace level. The application has been logged under Flat number 130 as this is one of a number of residents that are being funded for financial assistance by Dover District Council to install the lift.. The other residents live in numbers 131, 137,140 and 146. Costs are to be attributed evenly across all qualifying residents. Block 11 is accessed by a set of steps from a walkway. Residents with restricted mobility are currently dis-advantaged by the absence of a lift meaning reduced independence and reliability on others to access or exit the property. Installation of a lift will increase the quality of life for residents.

The lift is to be installed in part of a storage area (previously used to store oil for heating- redundant oil tanks in situ) and will rise up to the terrace level allowing residents to access arrangements an internal lift already in situ. A small brick built lobby is proposed at the car park level to provide weather protection and security.