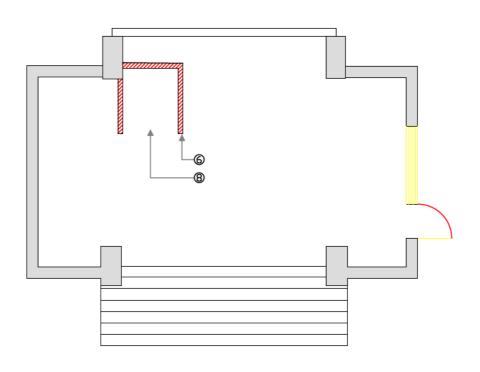

Please describe details of the proposed development or works including any change of use

The planning application relates to the installation of a lift from the car park level up to a terrace level. The application has been logged under Flat number 130 as this is one of a number of residents that are being funded for financial assistance by Dover District Council to install the lift.. The other residents live in numbers 131, 137,140 and 146. Costs are to be attributed evenly across all qualifying residents. Block 11 is accessed by a set of steps from a walkway. Residents with restricted mobility are currently dis-advantaged by the absence of a lift meaning reduced independence and reliability on others to access or exit the property. Installation of a lift will increase the quality of life for residents.

The lift is to be installed in part of a storage area (previously used to store oil for heating- redundant oil tanks in situ) and will rise up to the terrace level allowing residents to access arrangements an internal lift already in situ. A small brick built lobby is proposed at the car park level to provide weather protection and security.