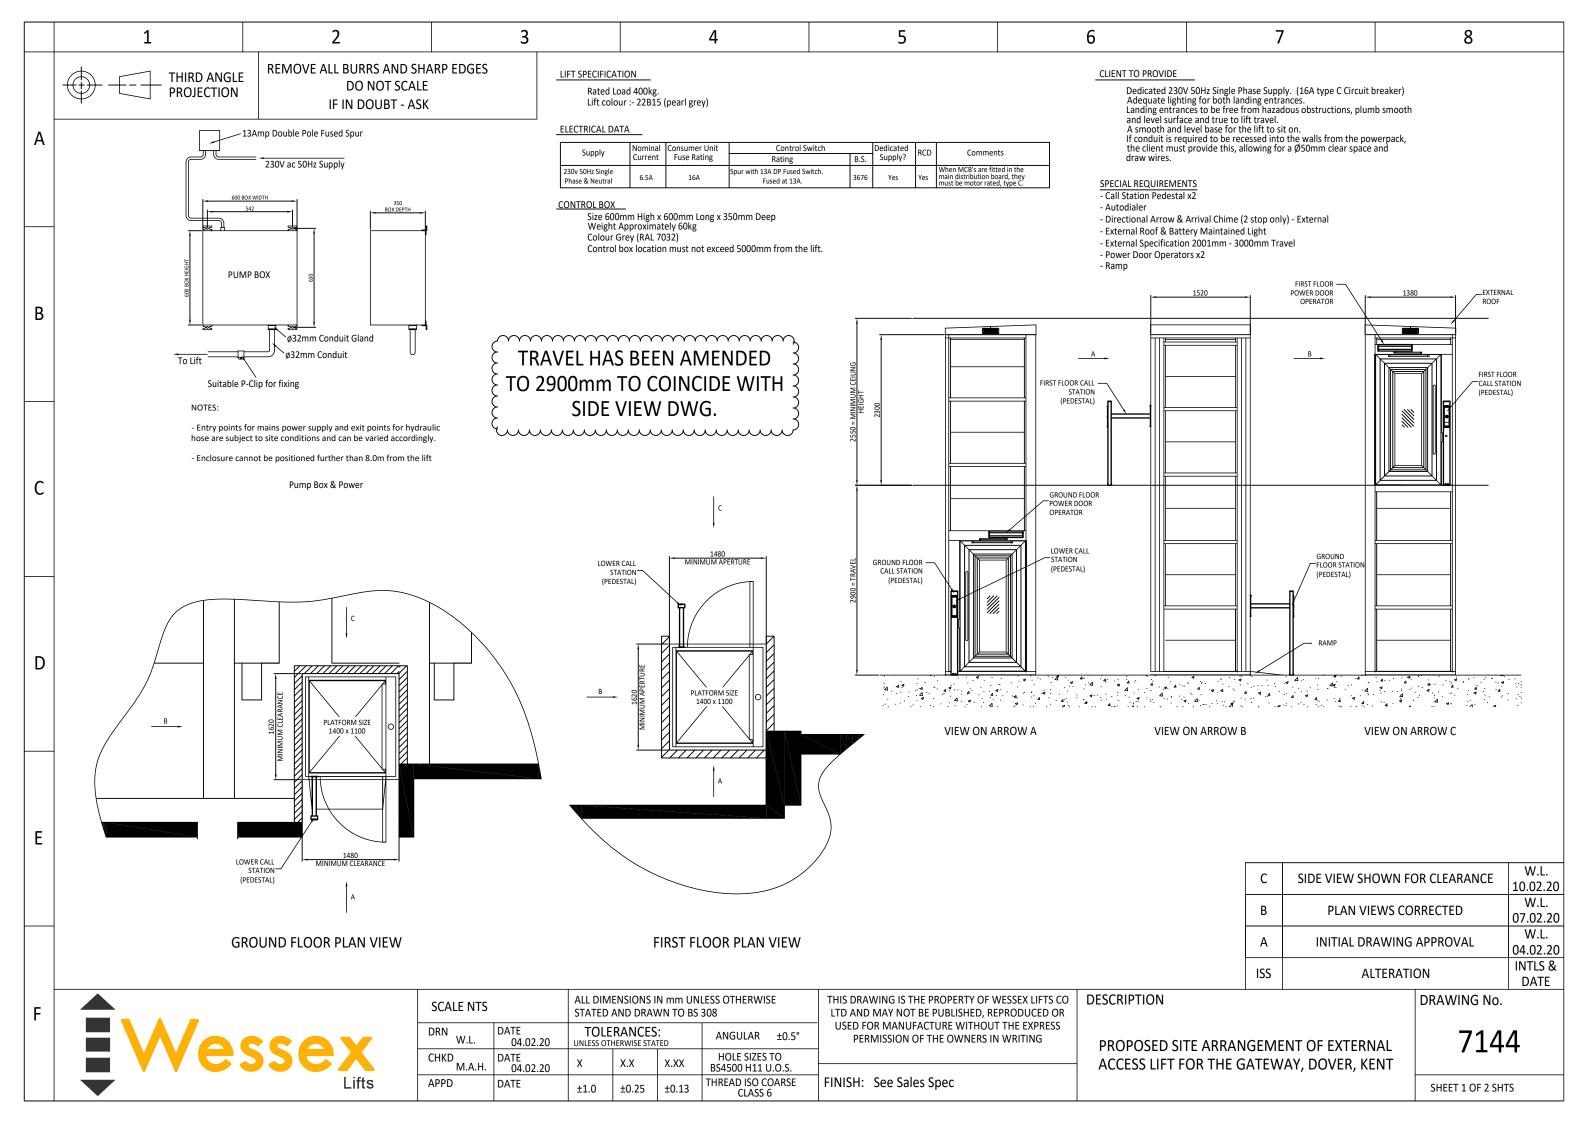

Please describe details of the proposed development or works including any change of use

The planning application relates to the installation of a lift from the car park level up to a terrace level. The application has been logged under Flat number 130 as this is one of a number of residents that are being funded for financial assistance by Dover District Council to install the lift.. The other residents live in numbers 131, 137,140 and 146. Costs are to be attributed evenly across all qualifying residents. Block 11 is accessed by a set of steps from a walkway. Residents with restricted mobility are currently dis-advantaged by the absence of a lift meaning reduced independence and reliability on others to access or exit the property. Installation of a lift will increase the quality of life for residents.

The lift is to be installed in part of a storage area (previously used to store oil for heating- redundant oil tanks in situ) and will rise up to the terrace level allowing residents to access arrangements an internal lift already in situ. A small brick built lobby is proposed at the car park level to provide weather protection and security.

### **Existing Use**

Please describe the current use of the site

| The Gateway is made up of a large number of residential flats split into various "blocks". Block 11 is accessed via a set of steps onto a terrace from a public walkway.  |
|---------------------------------------------------------------------------------------------------------------------------------------------------------------------------|
| This planning application relates to the installation of a lift at Block 11.                                                                                              |
| Is the site currently vacant?  Yes  No  Does the proposal involve any of the following? If Yes, you will need to submit an appropriate contamination assessment with your |
| application.  Land which is known to be contaminated                                                                                                                      |
| ○ Yes<br>⊙ No                                                                                                                                                             |
| Land where contamination is suspected for all or part of the site<br>☑ Yes<br>☑ No                                                                                        |
| A proposed use that would be particularly vulnerable to the presence of contamination                                                                                     |
| Materials                                                                                                                                                                 |
| Does the proposed development require any materials to be used externally?                                                                                                |
| Please provide a description of existing and proposed materials and finishes to be used externally (including type, colour and name for each material)                    |
| Type:<br>Walls                                                                                                                                                            |
| Existing materials and finishes: Brick walls                                                                                                                              |
| Proposed materials and finishes:  Brickwork to lift lobby at car park level to match existing as closely as possible                                                      |
| Are you supplying additional information on submitted plans, drawings or a design and access statement?<br>☑ Yes<br>☑ No                                                  |
| Pedestrian and Vehicle Access, Roads and Rights of Way                                                                                                                    |
| ls a new or altered vehicular access proposed to or from the public highway?  ○ Yes ○ No                                                                                  |
|                                                                                                                                                                           |