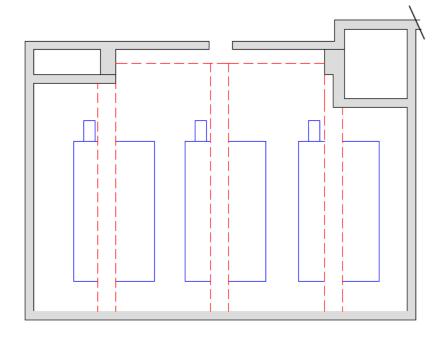

Please describe details of the proposed development or works including any change of use

The planning application relates to the installation of a lift from the car park level up to a terrace level. The application has been logged under Flat number 130 as this is one of a number of residents that are being funded for financial assistance by Dover District Council to install the lift.. The other residents live in numbers 131, 137,140 and 146. Costs are to be attributed evenly across all qualifying residents. Block 11 is accessed by a set of steps from a walkway. Residents with restricted mobility are currently dis-advantaged by the absence of a lift meaning reduced independence and reliability on others to access or exit the property. Installation of a lift will increase the quality of life for residents.

The lift is to be installed in part of a storage area (previously used to store oil for heating- redundant oil tanks in situ) and will rise up to the terrace level allowing residents to access arrangements an internal lift already in situ. A small brick built lobby is proposed at the car park level to provide weather protection and security.