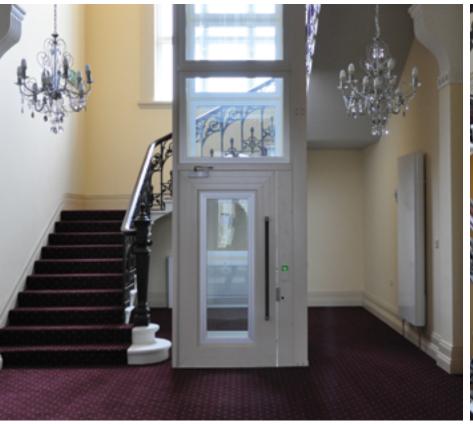

Please describe details of the proposed development or works including any change of use

The planning application relates to the installation of a lift from the car park level up to a terrace level. The application has been logged under Flat number 130 as this is one of a number of residents that are being funded for financial assistance by Dover District Council to install the lift.. The other residents live in numbers 131, 137,140 and 146. Costs are to be attributed evenly across all qualifying residents. Block 11 is accessed by a set of steps from a walkway. Residents with restricted mobility are currently dis-advantaged by the absence of a lift meaning reduced independence and reliability on others to access or exit the property. Installation of a lift will increase the quality of life for residents.

The lift is to be installed in part of a storage area (previously used to store oil for heating- redundant oil tanks in situ) and will rise up to the terrace level allowing residents to access arrangements an internal lift already in situ. A small brick built lobby is proposed at the car park level to provide weather protection and security.