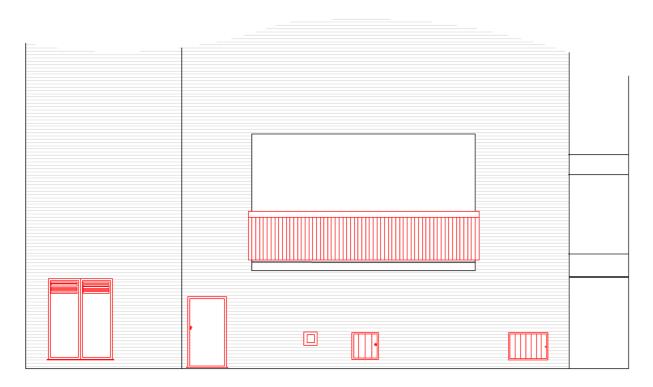

Please describe details of the proposed development or works including any change of use

The planning application relates to the installation of a lift from the car park level up to a terrace level. The application has been logged under Flat number 130 as this is one of a number of residents that are being funded for financial assistance by Dover District Council to install the lift.. The other residents live in numbers 131, 137,140 and 146. Costs are to be attributed evenly across all qualifying residents. Block 11 is accessed by a set of steps from a walkway. Residents with restricted mobility are currently dis-advantaged by the absence of a lift meaning reduced independence and reliability on others to access or exit the property. Installation of a lift will increase the quality of life for residents.

The lift is to be installed in part of a storage area (previously used to store oil for heating- redundant oil tanks in situ) and will rise up to the terrace level allowing residents to access arrangements an internal lift already in situ. A small brick built lobby is proposed at the car park level to provide weather protection and security.

### **Existing Use**

Please describe the current use of the site

| The Gateway is made up of a large number of residential flats split into various "blocks". Block 11 is accessed via a set of steps onto a terrace from a public walkway.  |
|---------------------------------------------------------------------------------------------------------------------------------------------------------------------------|
| This planning application relates to the installation of a lift at Block 11.                                                                                              |
| Is the site currently vacant?  Yes  No  Does the proposal involve any of the following? If Yes, you will need to submit an appropriate contamination assessment with your |
| application.  Land which is known to be contaminated                                                                                                                      |
| ○ Yes<br>⊙ No                                                                                                                                                             |
| Land where contamination is suspected for all or part of the site<br>☑ Yes<br>☑ No                                                                                        |
| A proposed use that would be particularly vulnerable to the presence of contamination                                                                                     |
| Materials                                                                                                                                                                 |
| Does the proposed development require any materials to be used externally?                                                                                                |
| Please provide a description of existing and proposed materials and finishes to be used externally (including type, colour and name for each material)                    |
| Type:<br>Walls                                                                                                                                                            |
| Existing materials and finishes: Brick walls                                                                                                                              |
| Proposed materials and finishes:  Brickwork to lift lobby at car park level to match existing as closely as possible                                                      |
| Are you supplying additional information on submitted plans, drawings or a design and access statement?<br>☑ Yes<br>☑ No                                                  |
| Pedestrian and Vehicle Access, Roads and Rights of Way                                                                                                                    |
| ls a new or altered vehicular access proposed to or from the public highway?  ○ Yes ○ No                                                                                  |
|                                                                                                                                                                           |