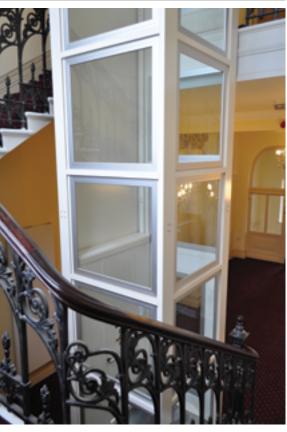

Please describe details of the proposed development or works including any change of use

The planning application relates to the installation of a lift from the car park level up to a terrace level. The application has been logged under Flat number 130 as this is one of a number of residents that are being funded for financial assistance by Dover District Council to install the lift.. The other residents live in numbers 131, 137,140 and 146. Costs are to be attributed evenly across all qualifying residents. Block 11 is accessed by a set of steps from a walkway. Residents with restricted mobility are currently dis-advantaged by the absence of a lift meaning reduced independence and reliability on others to access or exit the property. Installation of a lift will increase the quality of life for residents.

The lift is to be installed in part of a storage area (previously used to store oil for heating- redundant oil tanks in situ) and will rise up to the terrace level allowing residents to access arrangements an internal lift already in situ. A small brick built lobby is proposed at the car park level to provide weather protection and security.