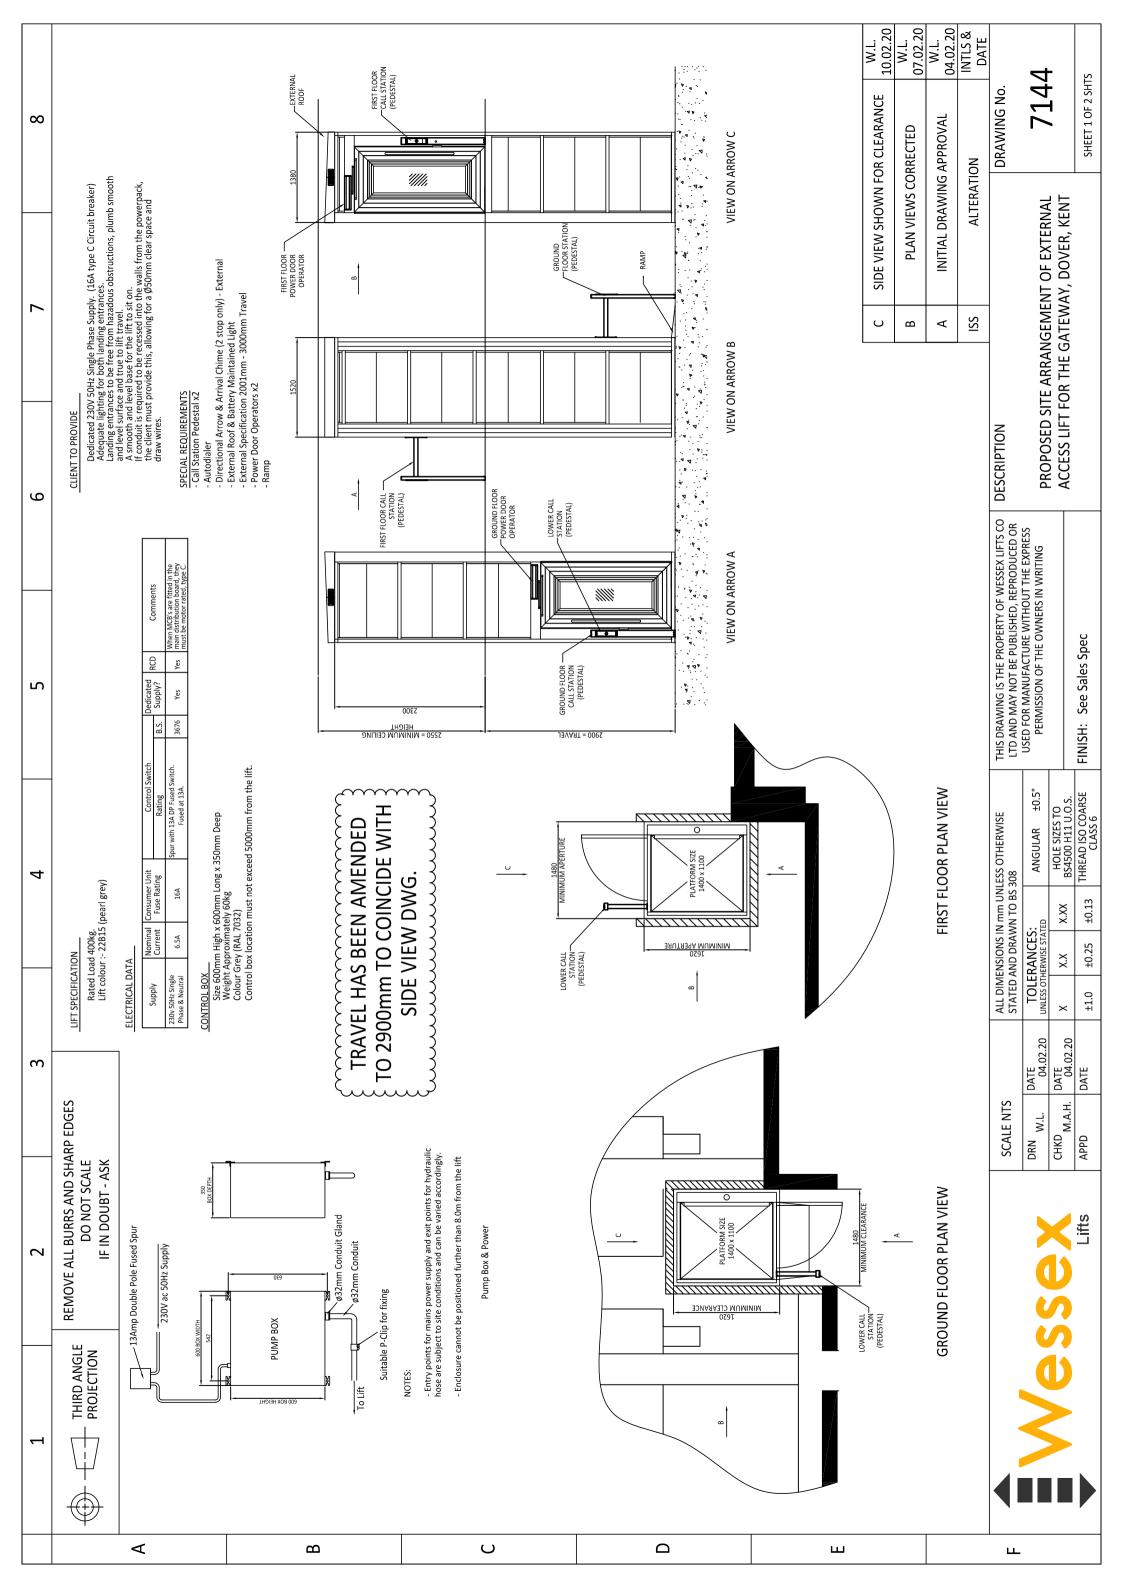

Please describe details of the proposed development or works including any change of use

The planning application relates to the installation of a lift from the car park level up to a terrace level. The application has been logged under Flat number 130 as this is one of a number of residents that are being funded for financial assistance by Dover District Council to install the lift.. The other residents live in numbers 131, 137,140 and 146. Costs are to be attributed evenly across all qualifying residents. Block 11 is accessed by a set of steps from a walkway. Residents with restricted mobility are currently dis-advantaged by the absence of a lift meaning reduced independence and reliability on others to access or exit the property. Installation of a lift will increase the quality of life for residents.

The lift is to be installed in part of a storage area (previously used to store oil for heating- redundant oil tanks in situ) and will rise up to the terrace level allowing residents to access arrangements an internal lift already in situ. A small brick built lobby is proposed at the car park level to provide weather protection and security.

### **Existing Use**

Please describe the current use of the site

| The Gateway is made up of a large number of residential flats split into various "blocks". Block 11 is accessed via a set of steps onto a terrace from a public walkway.  |
|---------------------------------------------------------------------------------------------------------------------------------------------------------------------------|
| This planning application relates to the installation of a lift at Block 11.                                                                                              |
| Is the site currently vacant?  Yes  No  Does the proposal involve any of the following? If Yes, you will need to submit an appropriate contamination assessment with your |
| application.  Land which is known to be contaminated                                                                                                                      |
| ○ Yes<br>⊙ No                                                                                                                                                             |
| Land where contamination is suspected for all or part of the site<br>☑ Yes<br>☑ No                                                                                        |
| A proposed use that would be particularly vulnerable to the presence of contamination                                                                                     |
| Materials                                                                                                                                                                 |
| Does the proposed development require any materials to be used externally?                                                                                                |
| Please provide a description of existing and proposed materials and finishes to be used externally (including type, colour and name for each material)                    |
| Type:<br>Walls                                                                                                                                                            |
| Existing materials and finishes: Brick walls                                                                                                                              |
| Proposed materials and finishes:  Brickwork to lift lobby at car park level to match existing as closely as possible                                                      |
| Are you supplying additional information on submitted plans, drawings or a design and access statement?<br>☑ Yes<br>☑ No                                                  |
| Pedestrian and Vehicle Access, Roads and Rights of Way                                                                                                                    |
| ls a new or altered vehicular access proposed to or from the public highway?  ○ Yes ○ No                                                                                  |
|                                                                                                                                                                           |