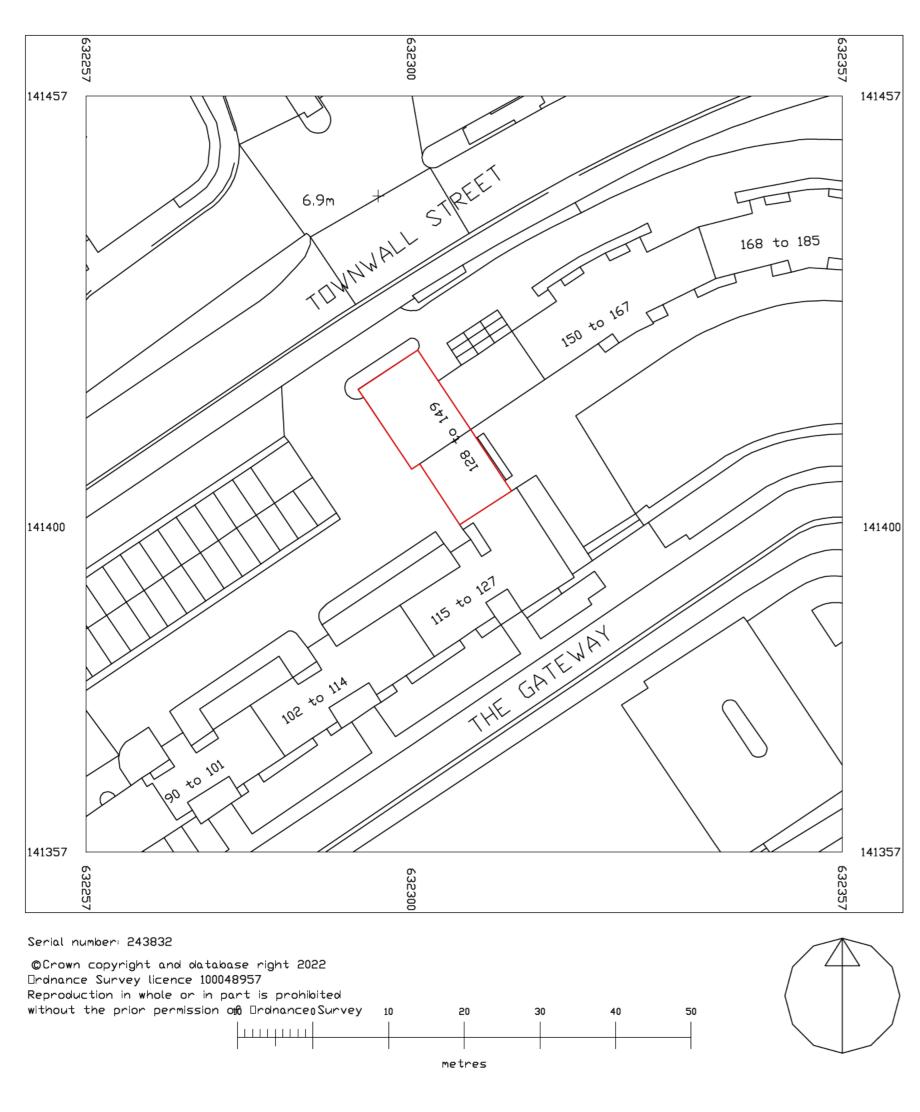

| Site Location                                                                                          |                                                                                                                           |
|--------------------------------------------------------------------------------------------------------|---------------------------------------------------------------------------------------------------------------------------|
| Disclaimer: We can only make recommendation                                                            | s based on the answers given in the questions.                                                                            |
| If you cannot provide a postcode, the description help locate the site - for example "field to the Nor | of site location must be completed. Please provide the most accurate site description you can, to th of the Post Office". |
| Number                                                                                                 | 130                                                                                                                       |
| Suffix                                                                                                 |                                                                                                                           |
| Property Name                                                                                          |                                                                                                                           |
|                                                                                                        |                                                                                                                           |
| Address Line 1                                                                                         |                                                                                                                           |
| The Gateway                                                                                            |                                                                                                                           |
| Address Line 2                                                                                         |                                                                                                                           |
|                                                                                                        |                                                                                                                           |
| Address Line 3                                                                                         |                                                                                                                           |
| Kent                                                                                                   |                                                                                                                           |
| Town/city                                                                                              |                                                                                                                           |
| Dover                                                                                                  |                                                                                                                           |
| Postcode                                                                                               |                                                                                                                           |
| CT16 1LJ                                                                                               |                                                                                                                           |
| Description of site location must                                                                      | be completed if postcode is not known:                                                                                    |
| Easting (x)                                                                                            | Northing (y)                                                                                                              |
| 632307                                                                                                 | 141407                                                                                                                    |
| Description                                                                                            |                                                                                                                           |
|                                                                                                        |                                                                                                                           |