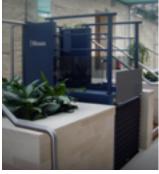

Please describe details of the proposed development or works including any change of use

The planning application relates to the installation of a lift from the car park level up to a terrace level. The application has been logged under Flat number 130 as this is one of a number of residents that are being funded for financial assistance by Dover District Council to install the lift.. The other residents live in numbers 131, 137,140 and 146. Costs are to be attributed evenly across all qualifying residents. Block 11 is accessed by a set of steps from a walkway. Residents with restricted mobility are currently dis-advantaged by the absence of a lift meaning reduced independence and reliability on others to access or exit the property. Installation of a lift will increase the quality of life for residents.

The lift is to be installed in part of a storage area (previously used to store oil for heating- redundant oil tanks in situ) and will rise up to the terrace level allowing residents to access arrangements an internal lift already in situ. A small brick built lobby is proposed at the car park level to provide weather protection and security.