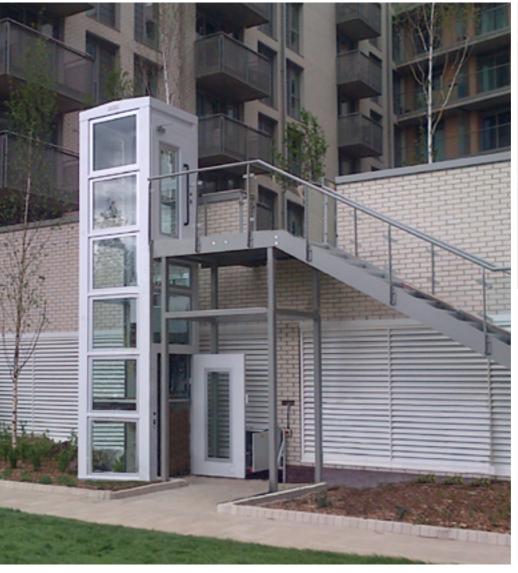

Please describe details of the proposed development or works including any change of use

The planning application relates to the installation of a lift from the car park level up to a terrace level. The application has been logged under Flat number 130 as this is one of a number of residents that are being funded for financial assistance by Dover District Council to install the lift.. The other residents live in numbers 131, 137,140 and 146. Costs are to be attributed evenly across all qualifying residents. Block 11 is accessed by a set of steps from a walkway. Residents with restricted mobility are currently dis-advantaged by the absence of a lift meaning reduced independence and reliability on others to access or exit the property. Installation of a lift will increase the quality of life for residents.

The lift is to be installed in part of a storage area (previously used to store oil for heating- redundant oil tanks in situ) and will rise up to the terrace level allowing residents to access arrangements an internal lift already in situ. A small brick built lobby is proposed at the car park level to provide weather protection and security.