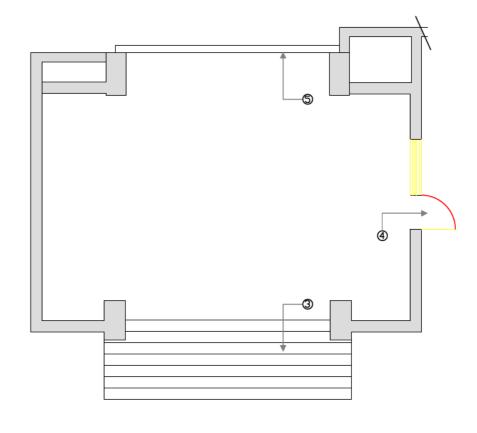

Please describe details of the proposed development or works including any change of use

The planning application relates to the installation of a lift from the car park level up to a terrace level. The application has been logged under Flat number 130 as this is one of a number of residents that are being funded for financial assistance by Dover District Council to install the lift.. The other residents live in numbers 131, 137,140 and 146. Costs are to be attributed evenly across all qualifying residents. Block 11 is accessed by a set of steps from a walkway. Residents with restricted mobility are currently dis-advantaged by the absence of a lift meaning reduced independence and reliability on others to access or exit the property. Installation of a lift will increase the quality of life for residents.

The lift is to be installed in part of a storage area (previously used to store oil for heating- redundant oil tanks in situ) and will rise up to the terrace level allowing residents to access arrangements an internal lift already in situ. A small brick built lobby is proposed at the car park level to provide weather protection and security.